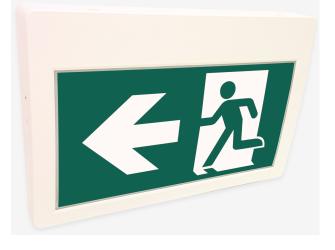

## **PRODUCT DESCRIPTION**

The Mule running man signs feature an attractive, durable impact resistant thermoplastic housing design that is ideal for commercial and institutional installations. The slim profile of this sign blends perfectly with current interiors. The sign is configured with high-output LED's in a self-powered operation version. The sign is supplied with 120/347VAC.

#### CONSTRUCTION

The sign is constructed with a impact resistant thermoplastic housing. The sign comes standard with a white finish. Universal mounting pattern and key hole slots are stamped into the backplate. The self-powered version comes standard with an external LED status indicator and test switch.