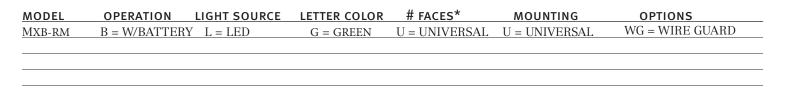

### ORDERING INFORMATION

Example: MXB-RM-B-L-G-U-U

\*Universal Face offers complete installation flexibility w/ canopy, backplate and three (left, right, and no arrow) pictogram legends per face.