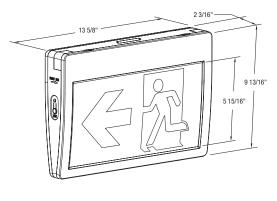

#### DIMENSIONS

Comes standard with three pictogram legends for direction selection.