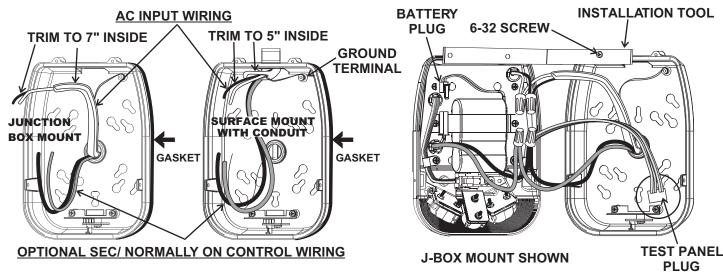

1. Route AC wiring into j-box or via external conduit. For j-box mount, remove knockouts as required. Route AC wiring through gasket and into Base, secure to j-box or surface. Trim and shape AC wiring and optional SEC/Normally On switch control wiring as shown. Connect AC GROUND wire to screw boss provided.