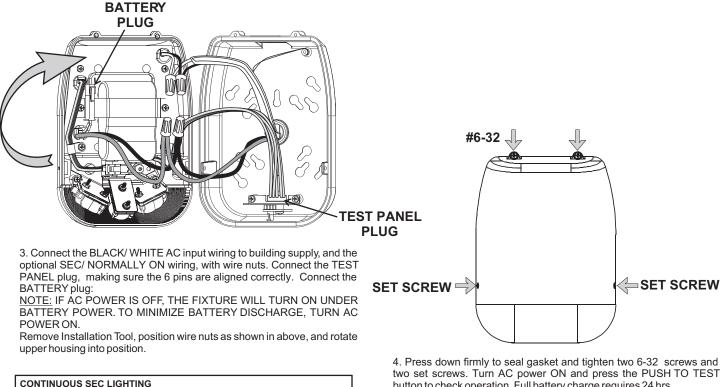

When set at the factory, no SEC control wiring is provided and fixture will operate in continuous SEC mode when AC power is applied. To set continuous SEC mode when control wiring is supplied:

Standard Models: Connect ORANGE-GREEN control wires together. DG Models: Connect BLUE control wire to the normal AC input (BLACK) and

connect the BROWN control wire AC neutral (WHITE).

button to check operation. Full battery charge requires 24 hrs.

Mule Lighting , Inc. 46 Baker Street Providence, RI 02905 800 556-7690 P 401 941-2929 F www.mulelighting.com