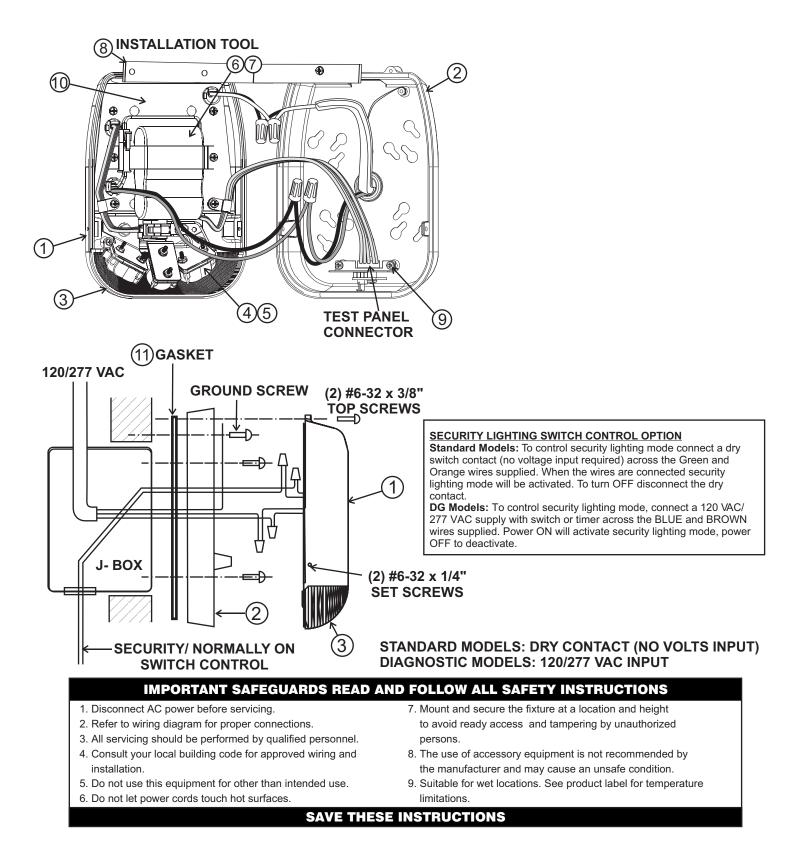

## Dual Function LED Exterior Wall Pack with Integral Battery Series EOE-BB

Product is supplied assembled. To separate Housing and Base, remove two #6-32 screws at top of housing and back out two #6-32 set screws on each side.

1. Route AC wiring into j-box or via external conduit. For j-box mount, remove knockouts as required. Route AC wiring through gasket and into Base, secure to j-box or surface. Trim and shape AC wiring and optional SEC/Normally On switch control wiring as shown. Connect AC GROUND wire to screw boss provided.