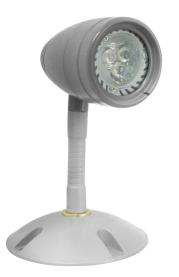

## features + benefits

| NEMA 4X RATED                                           | <ul> <li>For installation both indoors and outdoors</li> <li>Protection against environments containing water and corrosive elements</li> </ul>  |
|---------------------------------------------------------|--------------------------------------------------------------------------------------------------------------------------------------------------|
| SANITATION LISTED                                       | <ul> <li>Suitable for use in any environment that requires a splash zone<br/>rating of NSF standard 2</li> </ul>                                 |
| MR16 LED LAMPS UP TO 7W<br>MR16 HALOGEN LAMPS UP TO 50W | <ul> <li>High performance MR16's for up to 70' on center spacing</li> <li>Increased reliability and reduced maintenance.</li> </ul>              |
| REMOTE DESIGN                                           | <ul> <li>Not effected by extremes in temperature</li> <li>Design flexibility both indoor and outdoor</li> <li>Centralized maintenance</li> </ul> |
| FLEXIBLE NECK                                           | Tool-less design for quick and simple positioning                                                                                                |
| DIE-CAST ALUMINUM HEAD &<br>GLASS LENS                  | <ul> <li>Durable and heavy-duty construction for harsh applications</li> <li>Glass will not yellow over time</li> </ul>                          |