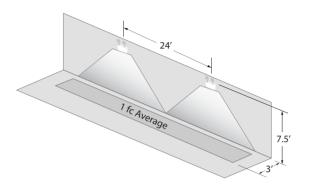

# **MOUNTING**

- Universal knockout pattern on back plate for wall mount.
- Side and top knockouts for conduit feed applications.

## **WARRANTY**

- Five year warranty on all electronics and housing. Battery prorated for two years.
- Meets UL924, NFPA 101 Life Safety Code, NEC, OSHA, Local and State Codes.
- UL Listed for damp locations (20°C-50°C) standard.

| ORDERING INFORMATION |            |                |                 |
|----------------------|------------|----------------|-----------------|
| MODEL                | VOLTAGE    | WATTS          | HOUSING COLOR   |
| LEDSDXR627           | 6 = 6 Volt | 27 = 27  Watts | (Blank) = White |
|                      |            |                | B = Black       |

Ordering Example: LEDSDXR627



# SPACING DIAGRAMS

3ft Path Spacing



6ft Path Spacing