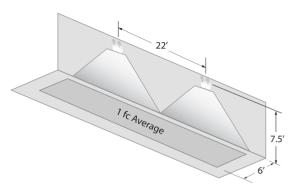

iversal knockout pattern on back plate for wall mount.
- Side and top knockouts for conduit feed applications.

## **WARRANTY**

- Five year warranty on all electronics and housing. Battery prorated for two years.
- Meets UL924, NFPA 101 Life Safety Code, NEC, OSHA, Local and State Codes.
- UL Listed for damp locations (20°C-50°C) standard.

| ORDERING INFORMATION |            |                |                 |
|----------------------|------------|----------------|-----------------|
| MODEL                | VOLTAGE    | WATTS          | HOUSING COLOR   |
| LEDSDXR627           | 6 = 6 Volt | 27 = 27  Watts | (Blank) = White |
|                      |            |                | B = Black       |

Ordering Example: LEDSDXR627



# SPACING DIAGRAMS

3ft Path Spacing



6ft Path Spacing