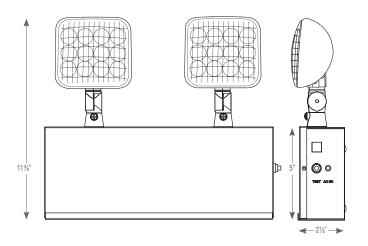

## LEDSDXR627 - LED STEEL EMERGENCY UNIT







## **DIMENSIONS**



## **ILLUMINATION**

- Long lasting, efficient, ultra bright white LED lamp heads.
- 1.5 watt (12 LEDs x 0.125 watt) per head.
- High performance chrome-plated metallized reflector and plastic lens for optimal light distribution.
- Adjustable LED lamp heads provide optimal center-to-center spacing.

## **ELECTRICAL**

- Dual 120/277 voltage.
- Charge rate/power "ON" LED indicator light and push-to-test switch for mandated code compliance testing.
- LVD (low voltage disconnect) prevents battery from deep discharge.
- 6V sealed lead acid, maintenance-free, rechargeable battery.
- Internal solid-state transfer switch automatically connects the internal battery to the LED lamp heads for minimum 90-minute emergency illumination.
- Fully automatic solid-state, two rate charger initiates batter