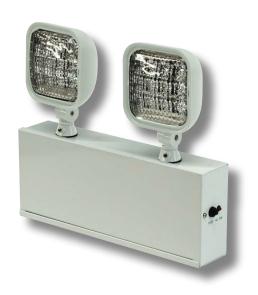

## LEDSDXR627 - LED STEEL EMERGENCY UNIT







## **DIMENSIONS**



## **ILLUMINATION**

- Long lasting, efficient, ultra bright white LED lamp heads.
- 1.5 watt (12 LEDs x 0.125 watt) per head.
- High performance chrome-plated metallized reflector and plastic lens for optimal light distribution.
- Adjustable LED lamp heads provide optimal center-to-center spacing.

## **ELECTRICAL**

- Dual 120/277 voltage.
- Charge rate/power "ON" LED indicator light and push-to-test switch for mandated code compliance testing.
- LVD (low voltage disconnect) prevents battery from deep discharge.
- 6V sealed lead acid, maintenance-free, rechargeable battery.
- Internal solid-state transfer switch automatically connects the internal battery to the LED lamp heads for minimum 90-minute emergency illumination.
- Fully automatic solid-state, two rate cha