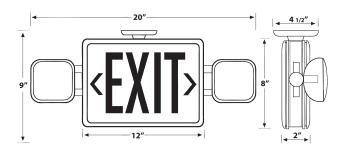

## **PRODUCT DESCRIPTION**

The SQC-LED Series Thermoplastic LED Exit Sign and LED Emergency Light Combos offer long lamp life, energy efficiency and uniform illumination in an economical package. Possessing premium installation features such as a snap-fit canopy & housing, along with push-out chevron directional indicators, the SQC-LED Series offers unsurpassed value in an aesthetically pleasing design.

## **DIMENSIONS**

| Model                             | # of Faces                 | <b>Letter Color</b> | <b>Housing Color</b> | Options                           | <b>Special Lettering</b> |
|-----------------------------------|----------------------------|---------------------|----------------------|-----------------------------------|--------------------------|
| SS-SQC-LED                        | U <sup>1</sup> = Universal | R = Red             | WW = White           | SD = Self Diagnostics             | SL1 = X-RAY IN USE       |
|                                   |                            | G = Green           | BB = Black           | REM <sup>2</sup> = Remote Capable | SL2 = SALIDA             |
|                                   |                            |                     |                      | WG = Wire Guard                   | SL3 = IN USE             |
|                                   |                            |                     |                      | HL = High Lumen Heads (1.5W)      | SL4 = AREA OF REFUGE     |
|                                   |                            |                     |                      | NH = No Heads                     | SL5 = AREA OF RESCUE     |
|                                   |                            |                     |                      |                                   | SL6 = AREA OF RESCUE     |
|                                   |                            |                     |                      |                                   | ASSISTANCE               |
|                                   |                            |                     |                      |                                   | SL8 = BEAM IN USE        |
|                                   |                            |                     |                      |                                   | SL9 = LASER IN USE       |
|                                   |                            |                     |                      |                                   | SL10 = DARKROOM IN USI   |
|                                   |                            |                     |                      |                                   | SLCC = CUSTOM            |
| XAMPLE: SS-SQC-LED-U-R-WW-REM-SL1 |                            |                     |                      |                                   | (CONSULT FACTORY)        |