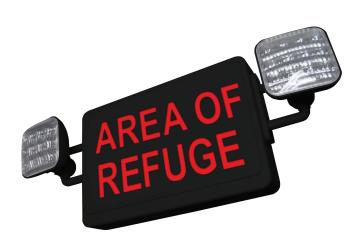

## **PRODUCT DESCRIPTION**

The SQC-LED Series Thermoplastic LED Exit Sign and LED Emergency Light Combos offer long lamp life, energy efficiency and uniform illumination in an economical package. Possessing premium installation features such as a snap-fit canopy & housing, along with push-out chevron directional indicators, the SQC-LED Series offers unsurpassed value in an aesthetically pleasing design.

## **DIMENSIONS**

| Model                             | # of Faces                 | <b>Letter Color</b> | <b>Housing Color</b> | Options                           | <b>Special Lettering</b> |
|-----------------------------------|----------------------------|---------------------|----------------------|-----------------------------------|--------------------------|
| SS-SQC-LED                        | U <sup>1</sup> = Universal | R = Red             | WW = White           | SD = Self Diagnostics             | SL1 = X-RAY IN USE       |
|                                   |                            | G = Green           | BB = Black           | REM <sup>2</sup> = Remote Capable | SL2 = SALIDA             |
|                                   |                            |                     |                      | WG = Wire Guard                   | SL3 = IN USE             |
|                                   |                            |                     |                      | HL = High Lumen Heads (1.5W)      | SL4 = AREA OF REFUGE     |
|                                   |                            |                     |                      | NH = No Heads                     | SL5 = AREA OF RESCUE     |
|                                   |                            |                     |                      |                                   | SL6 = AREA OF RESCUE     |
|                                   |                            |                     |                      |                                   | ASSISTANCE               |
|                                   |                            |                     |                      |                                   | SL8 = BEAM IN USE        |
|                                   |                            |                     |                      |                                   | SL9 = LASER IN USE       |
|                                   |                            |                     |                      |                                   | SL10 = DARKROOM IN USI   |
|                                   |                            |                     |                      |                                   | SLCC = CUSTOM            |
| XAMPLE: SS-SQC-LED-U-R-WW-REM-SL1 |                            |                     |                      |                                   | (CONSULT FACTORY)        |