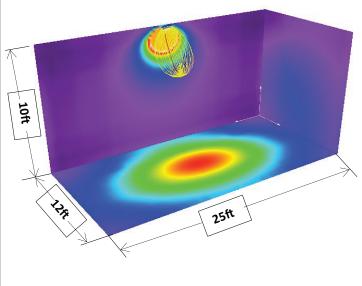

------|
| Housing Color        | Options                                  |
| DB = Dark Bronze     | RPS07 = Remote Emergency                 |
| NK = Nickel          | Power Supply (Order Separately)          |
| W = White            |                                          |
| B = Black            |                                          |
|                      | DB = Dark Bronze  NK = Nickel  W = White |

Ordering Example: CY-UDC-DB

# ty a

## **CY-UDC SERIES**

CZ SPEC PROJECT:
FIXTURE TYPE:
LOCATION:
CONTACT/PHONE:

AC/DC Dual Mode Outdoor Emergency Light - Mullion Mount



## **WIRING DIAGRAM**



## 5/1

## **CY-UDC SERIES**

PROJECT:
FIXTURE TYPE:
LOCATION:
CONTACT/PHONE:

AC/DC Dual Mode Outdoor Emergency Light - Mullion Mount

## SINGLE UNIT FOR DOOR FORWARD PERFORMANCE