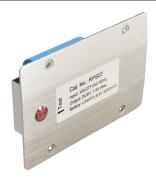

## **RPS07 OPTION (ORDER SEPARATELY)**

| ORDERING INFORMATION |                                          |
|----------------------|------------------------------------------|
| Housing Color        | Options                                  |
| DB = Dark Bronze     | RPS07 = Remote Emergency                 |
| NK = Nickel          | Power Supply (Order Separately)          |
| W = White            |                                          |
| B = Black            |                                          |
|                      | DB = Dark Bronze  NK = Nickel  W = White |