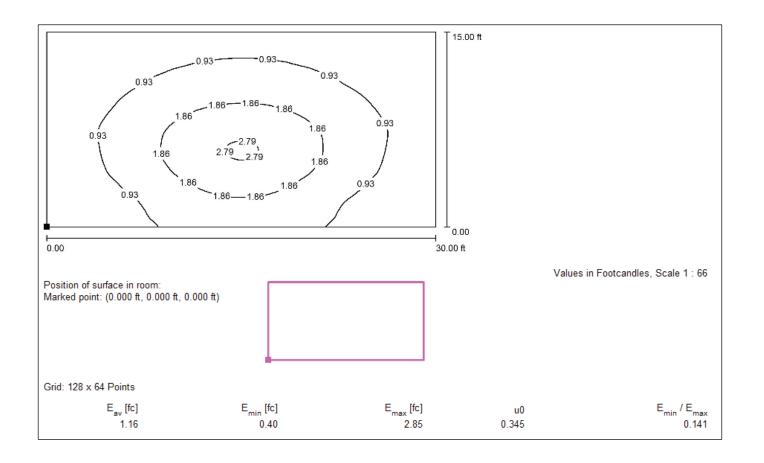

----|
| Housing Color        | Options                                  |
| DB = Dark Bronze     | RPS07 = Remote Emergency                 |
| NK = Nickel          | Power Supply (Order Separately)          |
| W = White            |                                          |
| B = Black            |                                          |
|                      | DB = Dark Bronze  NK = Nickel  W = White |

Ordering Example: CY-UDC-DB

# ty a

## **CY-UDC SERIES**

CZ SPEC PROJECT:
FIXTURE TYPE:
LOCATION:
CONTACT/PHONE:

AC/DC Dual Mode Outdoor Emergency Light - Mullion Mount



## **WIRING DIAGRAM**



## 5/1

## **CY-UDC SERIES**

PROJECT:
FIXTURE TYPE:
LOCATION:
CONTACT/PHONE:

AC/DC Dual Mode Outdoor Emergency Light - Mullion Mount

## SINGLE UNIT FOR DOOR FORWARD PERFORMANCE