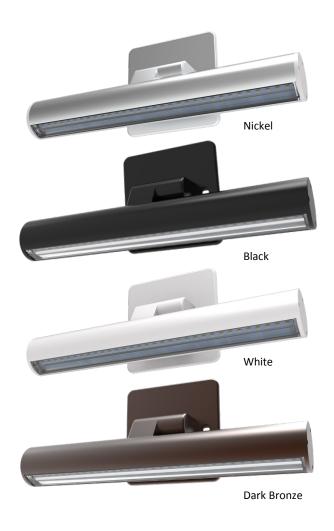

## **RPS07 OPTION (ORDER SEPARATELY)**

| ORDERING INFORMATION |                                          |
|----------------------|------------------------------------------|
| Housing Color        | Options                                  |
| DB = Dark Bronze     | RPS07 = Remote Emergency                 |
| NK = Nickel          | Power Supply (Order Separately)          |
| W = White            |                                          |
| B = Black            |                                          |
|                      | DB = Dark Bronze  NK = Nickel  W = White |

Ordering Example: CY-UDC-DB