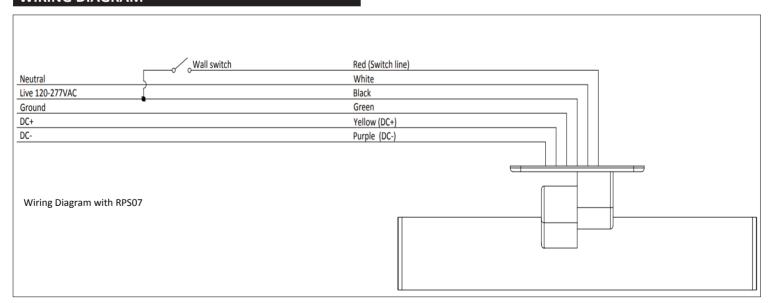

box included

## **RPS07 OPTION (ORDER SEPARATELY)**



| ORDERING INFORMATION |                                          |
|----------------------|------------------------------------------|
| Housing Color        | Options                                  |
| DB = Dark Bronze     | RPS07 = Remote Emergency                 |
| NK = Nickel          | Power Supply (Order Separately)          |
| W = White            |                                          |
| B = Black            |                                          |
|                      | DB = Dark Bronze  NK = Nickel  W = White |

Ordering Example: CY-UDC-DB

# ty a

## **CY-UDC SERIES**

CZ SPEC PROJECT:
FIXTURE TYPE:
LOCATION:
CONTACT/PHONE:

AC/DC Dual Mode Outdoor Emergency Light - Mullion Mount



## **WIRING DIAGRAM**



## 5/1

## **CY-UDC SERIES**

PROJECT:
FIXTURE TYPE:
LOCATION:
CONTACT/PHONE:

AC/DC Dual Mode Outdoor Emergency Light - Mullion Mount

## SINGLE UNIT FOR DOOR FORWARD PERFORMANCE