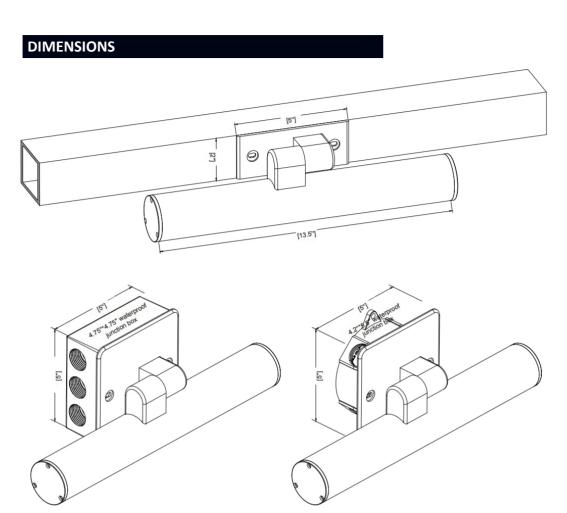

#### **MAIN ADVANTAGES**

- Wet location and IP66 Rated
- Lamp head can be adjusted from 0-180 degrees and can be fixed at any angle
- Operating temperature -30°C~50°C for UDC mode.
- Power LED with special lens offer over-the-door lighting with full cut-off distribution
- $\bullet$  2" Height canopy for mullion beam and 5" height canopy for junction box included