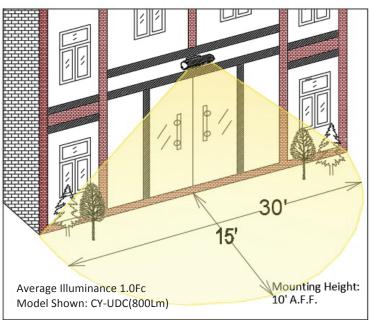

--------|
| Housing Color        | Options                                  |
| DB = Dark Bronze     | RPS07 = Remote Emergency                 |
| NK = Nickel          | Power Supply (Order Separately)          |
| W = White            |                                          |
| B = Black            |                                          |
|                      | DB = Dark Bronze  NK = Nickel  W = White |

Ordering Example: CY-UDC-DB

# ty a

## **CY-UDC SERIES**

CZ SPEC PROJECT:
FIXTURE TYPE:
LOCATION:
CONTACT/PHONE:

AC/DC Dual Mode Outdoor Emergency Light - Mullion Mount



## **WIRING DIAGRAM**



## 5/1

## **CY-UDC SERIES**

PROJECT:
FIXTURE TYPE:
LOCATION:
CONTACT/PHONE:

AC/DC Dual Mode Outdoor Emergency Light - Mullion Mount

## SINGLE UNIT FOR DOOR FORWARD PERFORMANCE